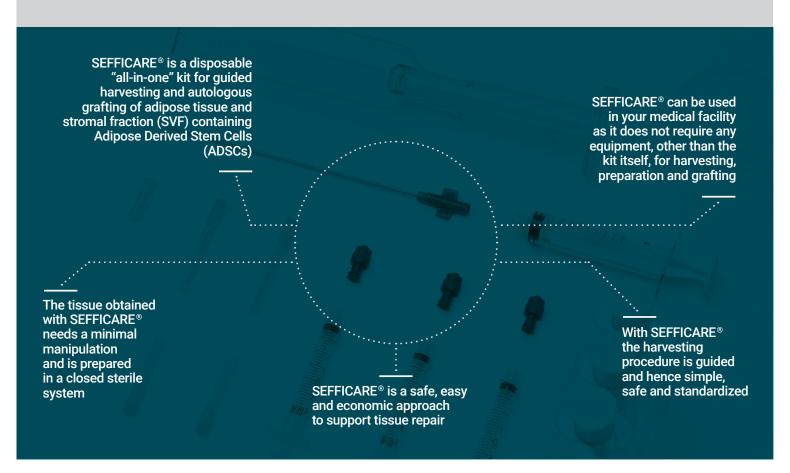

The cellular vascular clusters obtained with SEFFICARE® are made of adipocytes and stromal fraction (SVF) containing adipose vascular derived mesenchymal stem cells (ADSCs): the grafting of this tissue is indicated for supporting tissue repair.