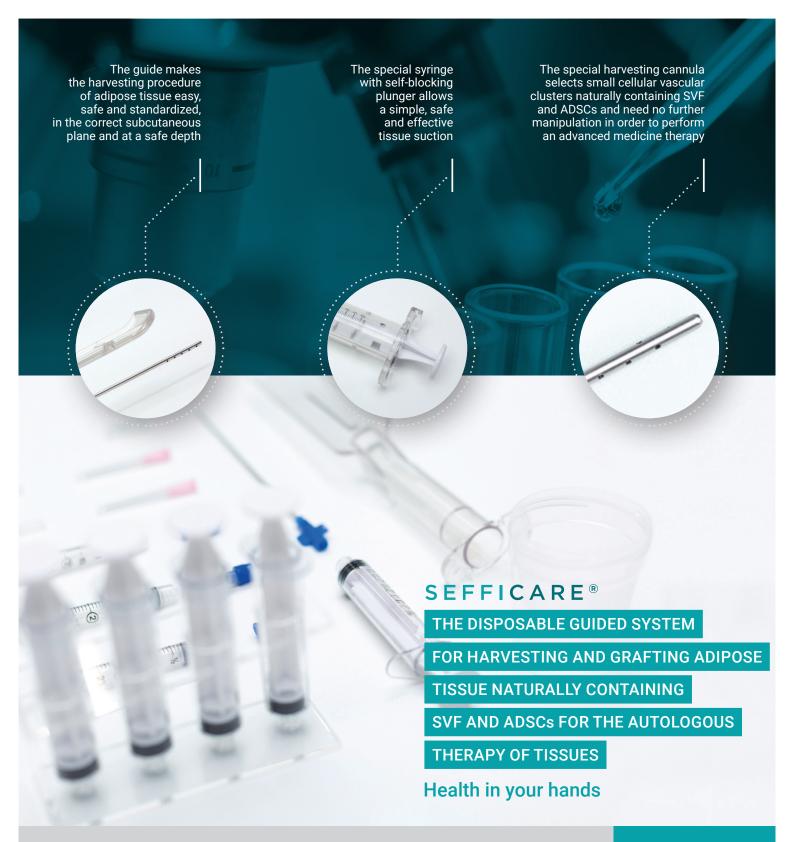

The cellular vascular clusters obtained with SEFFICARE® are made of adipocytes and stromal fraction (SVF) containing adipose vascular derived mesenchymal stem cells (ADSCs): the grafting of this tissue is indicated for supporting tissue repair.